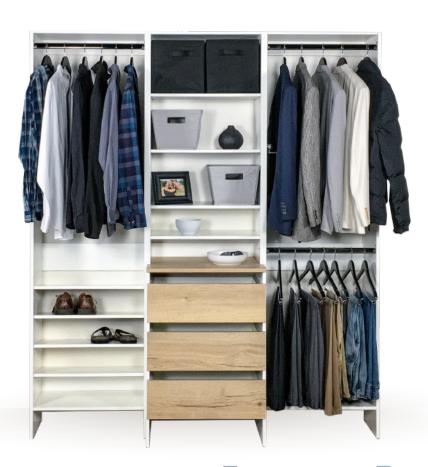

## Starting with the basics...

HIGH HANG

All pieces are available as single modules: upper, base or deep base. Each module can be paired together and customized, allowing for maximum arrangement flexibility.

#### **UPPER CLOSET MODULES**

Perfect for hanging clothes. Adjustable shelving and hanging rods available. DIMENSIONS

WIDTHS: 450mm (17 11/16") 600mm (23 5/8") 750mm (29 1/2") **HEIGHT**: 1200mm (47 1/4")

#### **BASE CLOSET MODULES** Adjustable shelves to create the perfect height for any items.

DIMENSIONS

WIDTHS: 450mm (17 11/16") 600mm (23 5/8") 750mm (29 1/2")

**HEIGHT:** 900mm (35 7/16") **DEPTH:** 300mm (11 13/16")

#### **DEEP BASE CLOSET MODULES**

Deeper cabinet units offers larger drawers and counter top space.