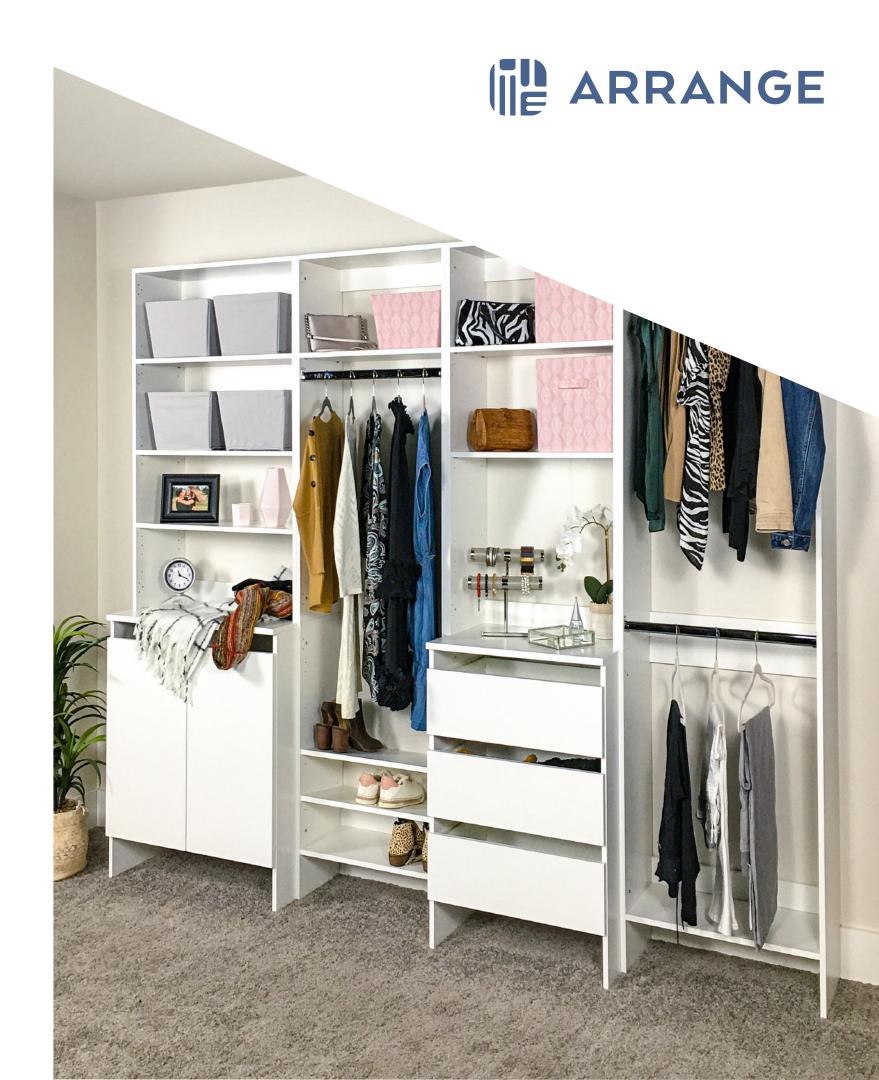

# Great style doesn't have to be difficult.

Arrange offers a collection of customizable pieces that will transform any space into a beautiful, functional area. Every component has been standardized for flexible arrangements, allowing each piece to work on its own or be combined with others to fit your space.

All cases are finished in white for a clean and sophisticated look. With three finish choices for the tops, drawers and door faces (Natural Oak, White Oak, White), your Arrange closet can be designed to compliment any room.

#### Customize to fit your changing space and wardrobe!