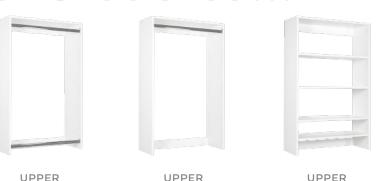

## Starting with the basics...

HIGH HANG

All pieces are available as single modules: upper, base or deep base. Each module can be paired together and customized, allowing for maximum arrangement flexibility.

#### **UPPER CLOSET MODULES**

Perfect for hanging clothes. Adjustable shelving and hanging rods available. DIMENSIONS

WIDTHS: 450mm (17 11/16") 600mm (23 5/8") 750mm (29 1/2") **HEIGHT**: 1200mm (47 1/4")

**DEPTH:** 300mm (11 13/16")