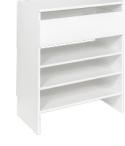

#### **BASE CLOSET MODULES** Adjustable shelves to create the perfect height for any items.

DIMENSIONS

WIDTHS: 450mm (17 11/16") 600mm (23 5/8") 750mm (29 1/2")

**HEIGHT:** 900mm (35 7/16") **DEPTH:** 300mm (11 13/16")

### BASE BASE SHOE SHELF SHELVES

**DOUBLE HANG** 

BASE OPEN

SHELF

BASE, TOP 1 DRAWER, SHELF

BASE, TOP. 3 DRAWER

BASE, TOP. DOOR, SHELF