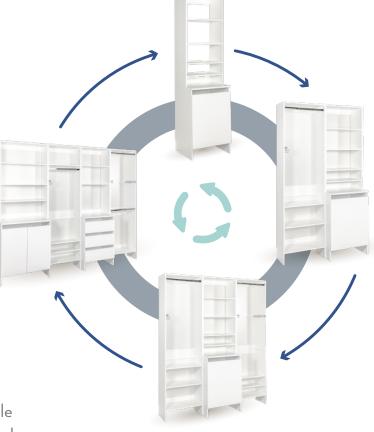

# Great style doesn't have to be difficult.

Arrange offers a collection of customizable pieces that will transform any space into a beautiful, functional area. Every component has been standardized for flexible arrangements, allowing each piece to work on its own or be combined with others to fit your space.

#### Customize to fit your changing space and wardrobe!

## Starting with the basics...

HIGH HANG

All pieces are available as single modules: upper, base or deep base. Each module can be paired together and customized, allowing for maximum arrangement flexibility.