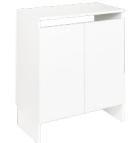

#### **DEEP BASE CLOSET MODULES**

Deeper cabinet units offers larger drawers and counter top space.

#### DIMENSIONS

WIDTHS: 450mm (17 11/16") 600mm (23 5/8") 750mm (29 1/2") **HEIGHT:** 900mm (35 7/16") **DEPTH:** 450 mm (17 11/16")